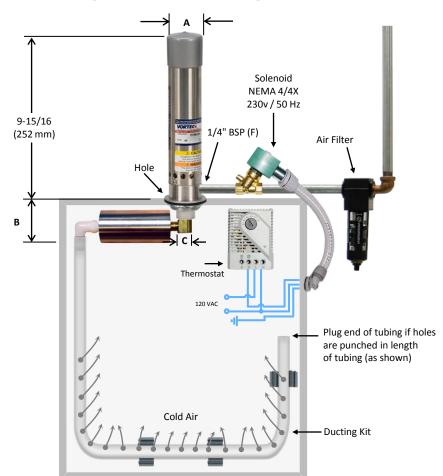

## **Vortex Cooler**

Models 727SS, 737SS, 747SS, 787SS, 797SS (NEMA 4X)

| Dimensions     | inch    | mm  |  |
|----------------|---------|-----|--|
| А              | 2       | 51  |  |
| В              | 2-5/8   | 67  |  |
| С              | 5/8     | 16  |  |
| Hole           | 1-15/16 | 49  |  |
| Knockout size  | 1-1/2   |     |  |
| Outside height | 9-15/16 | 252 |  |