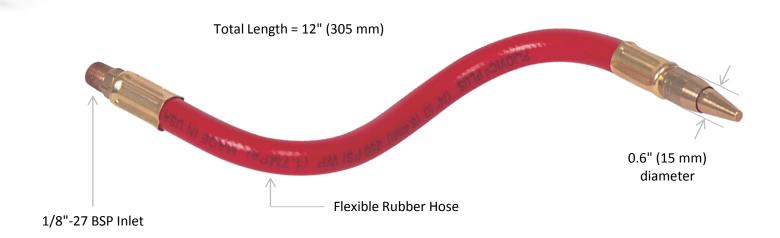

Air Nozzle Model 1204

| SPECIFICATIONS |              |                  |      |                |              |                 |      |                 |    |                          |    |         |    |
|----------------|--------------|------------------|------|----------------|--------------|-----------------|------|-----------------|----|--------------------------|----|---------|----|
| Item<br>No.    | Inlet Size   | Outside Diameter |      | Thrust (Power) |              | Air Consumption |      | Air Stream Size |    |                          |    | Weight  |    |
|                |              |                  |      |                |              |                 |      | At Nozzle       |    | 12" (305 mm) from Nozzle |    | vveignt |    |
|                |              | inch             | mm   | Oz at 12"      | Gm at 305 mm | SCFM            | SLPM | inch            | mm | inch                     | mm | oz      | g  |
| 1204           | 1/8" BSP (M) | 1/2"             | 12.7 | 9              | 255          | 13              | 368  | 1/4"            | 6  | 3-1/4"                   | 82 | 3.1     | 89 |