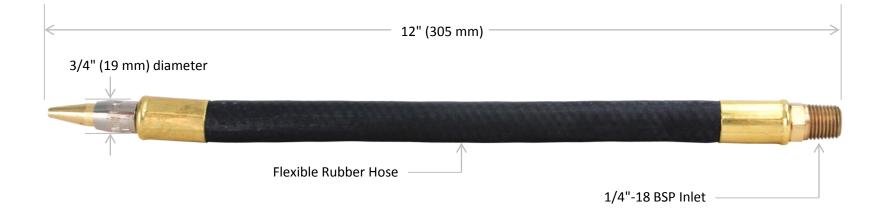

## Air Nozzle

| SPECIFICATIONS |              |                  |      |                |              |                 |      |                 |    |                          |    |        |     |
|----------------|--------------|------------------|------|----------------|--------------|-----------------|------|-----------------|----|--------------------------|----|--------|-----|
| ltem<br>No.    | Inlet Size   | Outside Diameter |      | Thrust (Power) |              | Air Consumption |      | Air Stream Size |    |                          |    | Woight |     |
|                |              |                  |      |                |              |                 |      | At Nozzle       |    | 12" (305 mm) from Nozzle |    | Weight |     |
|                |              | inch             | mm   | Oz at 12"      | Gm at 305 mm | SCFM            | SLPM | inch            | mm | inch                     | mm | oz     | g   |
| 1206           | 1/4" BSP (M) | 11/16"           | 17.5 | 28             | 794          | 31              | 877  | 1/4"            | 6  | 3-1/4"                   | 82 | 5      | 140 |