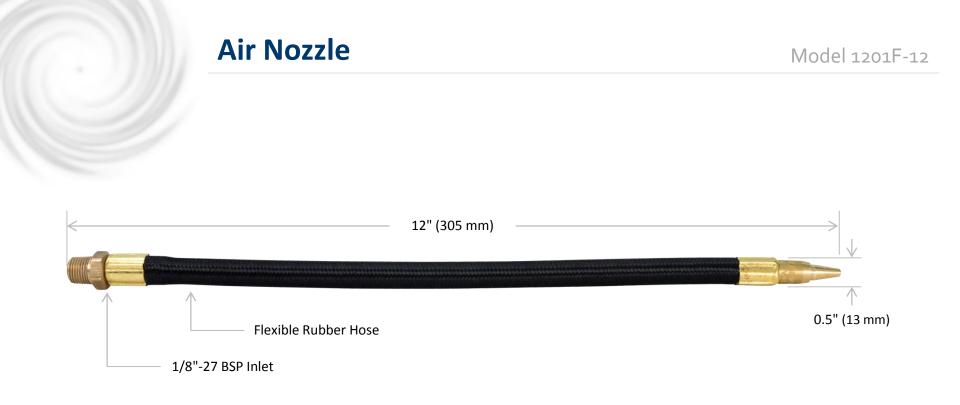

|             | SPECIFICATIONS |                  |    |                |              |                 |      |                 |    |                          |    |        |    |  |
|-------------|----------------|------------------|----|----------------|--------------|-----------------|------|-----------------|----|--------------------------|----|--------|----|--|
| ltem<br>No. | Inlet Size     | Outside Diameter |    | Thrust (Power) |              | Air Consumption |      | Air Stream Size |    |                          |    | Woight |    |  |
|             |                |                  |    |                |              |                 |      | At Nozzle       |    | 12" (305 mm) from Nozzle |    | Weight |    |  |
|             |                | inch             | mm | Oz at 12"      | Gm at 305 mm | SCFM            | SLPM | inch            | mm | inch                     | mm | oz     | g  |  |
| 1201F-12    | 1/8" BSP (M)   | 1/2"             | 13 | 6              | 170          | 9               | 255  | 3/16"           | 5  | 3-1/4"                   | 82 | 1.8    | 51 |  |