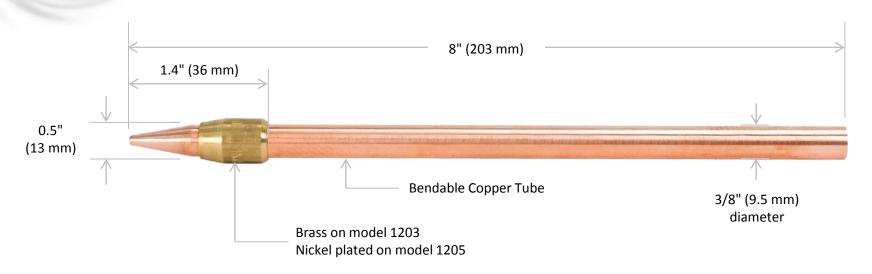

| SPECIFICATIONS |            |                  |     |                |              |                 |      |                 |    |                          |    |        |    |
|----------------|------------|------------------|-----|----------------|--------------|-----------------|------|-----------------|----|--------------------------|----|--------|----|
| Item<br>No.    | Inlet Size | Outside Diameter |     | Thrust (Power) |              | Air Consumption |      | Air Stream Size |    |                          |    | Weight |    |
|                |            |                  |     |                |              |                 |      | At Nozzle       |    | 12" (305 mm) from Nozzle |    | weight |    |
|                |            | inch             | mm  | Oz at 12"