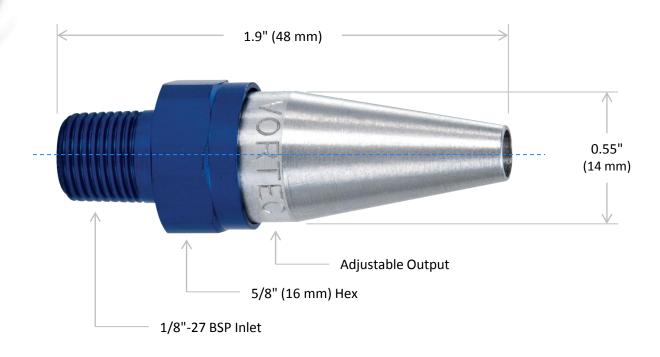

Air Nozzle Model 1200

| SPECIFICATIONS |              |                  |    |                |              |                 |            |                 |    |                          |    |        |    |
|----------------|--------------|------------------|----|----------------|--------------|-----------------|------------|-----------------|----|--------------------------|----|--------|----|
| Item<br>No.    | Inlet Size   | Outside Diameter |    | Thrust (Power) |              | Air Consumption |            | Air Stream Size |    |                          |    | Weight |    |
|                |              |                  |    |                |              |                 |            | At Nozzle       |    | 12" (305 mm) from Nozzle |    | weight |    |
|                |              | inch             | mm | Oz at 12"      | Gm at 305 mm | SCFM            | SLPM       | inch            | mm | inch                     | mm | Oz     | g  |
| 1200           | 1/8" BSP (M) | 0.7              | 17 | 3 to 21        | 85 to 205    | 8 to 26         | 226 to 736 | 5/8"            | 16 | 3-1/2"                   | 89 | 0.5    | 12 |